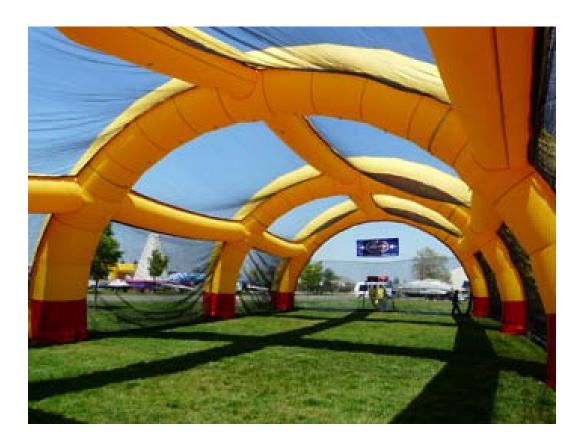

#### Megarena™

The Megarena<sup>™</sup> is an inflatable arena or dome structure that is used for playing the game of paintball. The Megarena<sup>™</sup> has two distinct owners: entrepreneurs and the U.S. government.

### Smart Design

- Inflatable Arches make for a self-supporting structure
- Easy to repair 'DupoFab' material that can be cleaned with water.
- All-inclusive setup: Each Megarena™ comes with netting attached.
  No need to hang heavy netting!
- Electric Blowers included to support structure
- ◊ Megarena<sup>™</sup> is shipped on a 5'x5'x5' metal wheel for easy handling

#### Enclosure

- The Megarena<sup>™</sup> is a designed as a dome structure. The netting creates a ceiling that prevents paintballs from leaving the playing field.
- o Standard paintball netting used in the Megarena<sup>™</sup> design
- o The paintball netting meets and exceeds ASTM F2278-03
- The netting comes pre-installed. You do not need to connect or hang the netting to the inflatable arches. There is no need to install heavy netting at any point with the Megarena<sup>™</sup> setup.