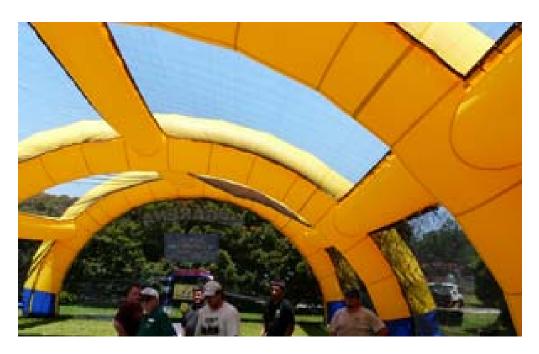

#### Enclosure

- The Megarena<sup>™</sup> is a designed as a dome structure. The netting creates a ceiling that prevents paintballs from leaving the playing field.
- o Standard paintball netting used in the Megarena<sup>™</sup> design
- o The paintball netting meets and exceeds ASTM F2278-03
- The netting comes pre-installed. You do not need to connect or hang the netting to the inflatable arches. There is no need to install heavy netting at any point with the Megarena<sup>™</sup> setup.

- Megarena<sup>™</sup> inflates in minutes.
- The netting comes pre-installed. You do not need to connect or hang the netting to the modular wall panels. There is no need to install heavy netting at any point with the Megarena<sup>™</sup> setup.