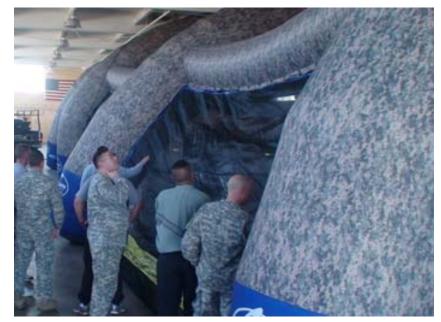

#### U.S. Government

The U.S. government uses the Megarena<sup>™</sup> to support troops, their families, and others in the military community as a recreational activity. Paintball is a great way to provide entertainment for station families and an adrenaline rush for combat veterans. It is also a great recruiting tools.

Many military bases do not have the space available for a permanent paintball field, so the Megarena<sup>™</sup> serves the perfect solution for a temporary paintball operation.

Megarena<sup>™</sup> | Exclusively from Mighty Paintball