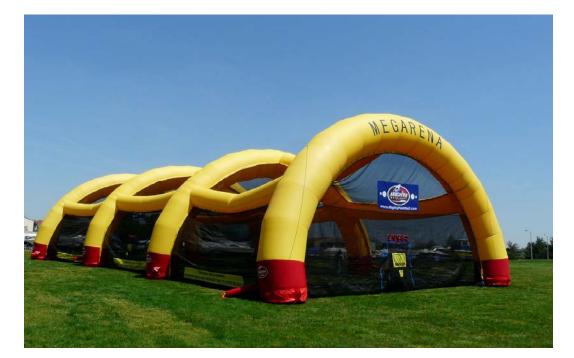

#### Megarena™

The Megarena<sup>™</sup> is an inflatable arena or dome structure that is used for playing the game of paintball. The Megarena<sup>™</sup> has two distinct owners: entrepreneurs and the U.S. government.

### Megarena™

The Megarena<sup>™</sup> is an inflatable arena or dome structure that is used for playing the game of paintball. The Megarena<sup>™</sup> has two distinct owners: entrepreneurs and the U.S. government.

### Smart Design

- Inflatable Arches make for a self-supporting structure
- Easy to repair 'DupoFab' material that can be cleaned with water.
- All-inclusive setup: Each Megarena™ comes with netting attached.
  No need to hang heavy netting!
- Electric Blowers included to support structure
- ◊ Megarena<sup>™</sup> is shipped on a 5'x5'x5' metal wheel for easy handling

#### Enclosure

- The Megarena<sup>™</sup> is a designed as a dome structure. The netting creates a ceiling that prevents paintballs from leaving the playing field.
- o Standard paintball netting used in the Megarena<sup>™</sup> design
- o The paintball netting meets and exceeds ASTM F2278-03
- The netting comes pre-installed. You do not need to connect or hang the netting to the inflatable arches. There is no need to install heavy netting at any point with the Megarena<sup>™</sup> setup.