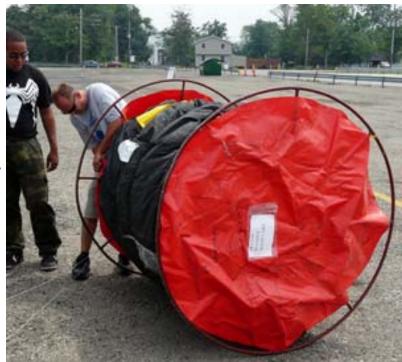

### Handling Wheel

- The Megarena<sup>™</sup> comes shipped on 5'x5'x5' metal wheel that makes take down easier
- Lightweight design for painless setup
- Wheel makes for easy handling
- No tools are required to operate the handling wheel
- Handling wheel exclusive with Mighty Paintball

- The Megarena<sup>™</sup> setup, depending on arena size, only requires a two to four person staff to complete.
- Bring Megarena<sup>™</sup>, electric blowers, and generators (if needed) to your paintball site. The Megarena<sup>™</sup> is totally inflatable. The electric blowers are included in every Megarena<sup>™</sup> package.

Megarena<sup>™</sup> | Exclusively from Mighty Paintball

- Roll the Megarena<sup>™</sup> exactly where you wish it to be located for setup. The wheel is actually the center of the arena, so keep that in mind when starting your setup.
- Place your electric blowers and generators all on one side of the Megarena<sup>™</sup>. Make sure no spectators or players have access to this side. The other side of the Megarena<sup>™</sup> will be for spectators and/or players.