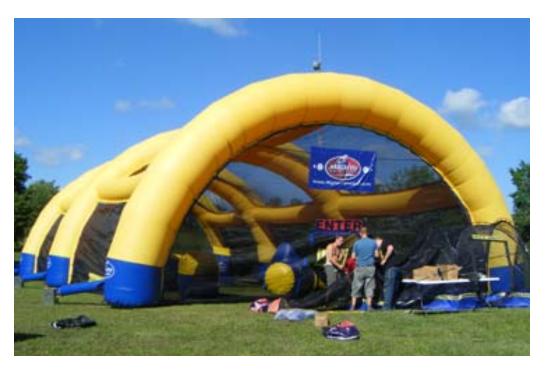

#### Megarena™

The Megarena<sup>™</sup> is an inflatable arena or dome structure that is used for playing the game of paintball. The Megarena<sup>™</sup> has two distinct owners: entrepreneurs and the U.S. government.

#### **Entrepreneurs**

Paintball fields are not profitable if only catering to the small quantity of the hardcore paintball players. Field owners need customers that are new to the sport. Many fields face the challenge of attracting new customers to their fields due to many factors such as far distance, low marketing exposure, etc. Megarena<sup>™</sup> is created enable you to bring the news to the arounds

the game to the crowds.

Megarena<sup>™</sup> owners set up the inflatable arena at carnivals, fairs, and private or corporate events, where patrons can pay to play an actual paintball game.

Megarena<sup>™</sup> puts paintball in front of people who would not have

considered the sport and to market the sport to potential customers.

Megarena<sup>™</sup> | Exclusively from Mighty Paintball