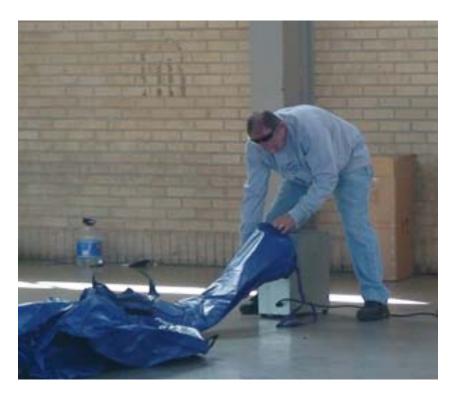

- Electric Blowers are attached to each arena arch base for inflation. Each arena arch base will have a vinyl sleeve that will tie around the air outlet of each blower.
- Plug in the electric blowers to your generators.
- Turn the electric blowers on and watch as your Megarena™ inflates. You will leave the blowers running to keep your Megarena™ inflated.

- Megarena<sup>™</sup> inflates in minutes.
- The netting comes pre-installed. You do not need to connect or hang the netting to the modular wall panels. There is no need to install heavy netting at any point with the Megarena<sup>™</sup> setup.