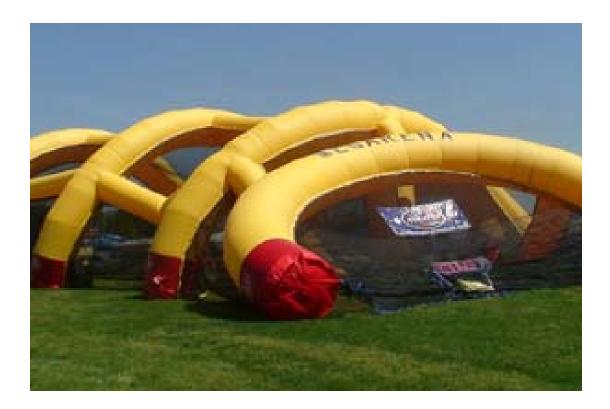

### Smart Design

- Inflatable Arches make for a self-supporting structure
- Easy to repair 'DupoFab' material that can be cleaned with water.
- All-inclusive setup: Each Megarena™ comes with netting attached.
  No need to hang heavy netting!
- Electric Blowers included to support structure
- ◊ Megarena<sup>™</sup> is shipped on a 5'x5'x5' metal wheel for easy handling

#### Enclosure

- The Megarena<sup>™</sup> is a designed as a dome structure. The netting creates a ceiling that prevents paintballs from leaving the playing field.
- o Standard paintball netting used in the Megarena<sup>™</sup> design
- o The paintball netting meets and exceeds ASTM F2278-03
- The netting comes pre-installed. You do not need to connect or hang the netting to the inflatable arches. There is no need to install heavy netting at any point with the Megarena<sup>™</sup> setup.

### Light Setup

- Use the stakes, tie downs, and bungees to secure the Megarena<sup>™</sup> to the ground.
- Megarena<sup>™</sup> is now fully operational and ready for action!
- Next page will explain how to take down your Megarena<sup>™</sup>