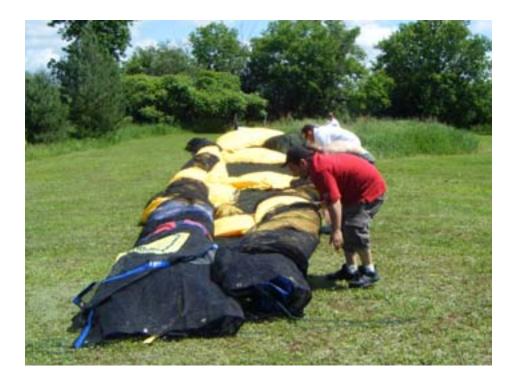

### Handling Wheel

- The Megarena<sup>™</sup> comes shipped on 5'x5'x5' metal wheel that makes take down easier
- Lightweight design for painless setup
- Wheel makes for easy handling
- No tools are required to operate the handling wheel
- Handling wheel exclusive with Mighty Paintball

#### Wrap-Up

- Turn the blowers off to deflate the Megarena<sup>™</sup>.
- Unzip all zippers located through the Megarena<sup>™</sup> to allow air to exit the inflatable.
- Use the white cloth as a guide to fold the arena back to a width suitable for the handling wheel.
- Roll the Megarena<sup>™</sup> back onto the handling wheel.
- Take Megarena<sup>™</sup>, blowers, and generators back to storage.