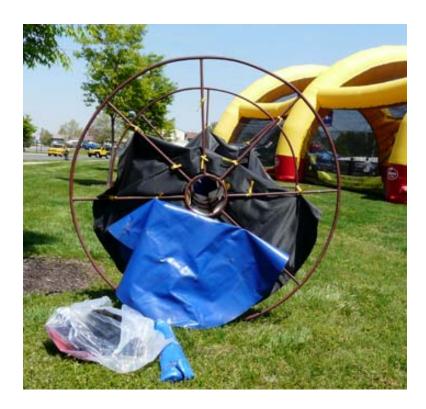

### Handling Wheel

- The Megarena<sup>™</sup> comes shipped on 5'x5'x5' metal wheel that makes take down easier
- Lightweight design for painless setup
- Wheel makes for easy handling
- No tools are required to operate the handling wheel
- Handling wheel exclusive with Mighty Paintball

Megarena<sup>™</sup> | Exclusively from Mighty Paintball

- Roll the Megarena<sup>™</sup> exactly where you wish it to be located for setup. The wheel is actually the center of the arena, so keep that in mind when starting your setup.
- Place your electric blowers and generators all on one side of the Megarena<sup>™</sup>. Make sure no spectators or players have access to this side. The other side of the Megarena<sup>™</sup> will be for spectators and/or players.

#### Wrap-Up

- Turn the blowers off to deflate the Megarena<sup>™</sup>.
- Unzip all zippers located through the Megarena<sup>™</sup> to allow air to exit the inflatable.
- Use the white cloth as a guide to fold the arena back to a width suitable for the handling wheel.
- Roll the Megarena<sup>™</sup> back onto the handling wheel.
- Take Megarena<sup>™</sup>, blowers, and generators back to storage.