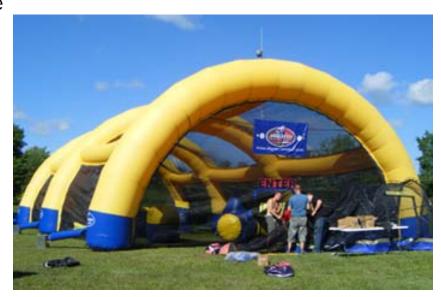

#### Megarena™

The Megarena<sup>™</sup> is an inflatable arena or dome structure that is used for playing the game of paintball. The Megarena<sup>™</sup> has two distinct owners: entrepreneurs and the U.S. government.

### Smart Design

- Inflatable Arches make for a self-supporting structure
- Easy to repair 'DupoFab' material that can be cleaned with water.
- All-inclusive setup: Each Megarena™ comes with netting attached.
  No need to hang heavy netting!
- Electric Blowers included to support structure
- ◊ Megarena<sup>™</sup> is shipped on a 5'x5'x5' metal wheel for easy handling

#### Enclosure

- The Megarena<sup>™</sup> is a designed as a dome structure. The netting creates a ceiling that prevents paintballs from leaving the playing field.
- o Standard paintball netting used in the Megarena<sup>™</sup> design
- o The paintball netting meets and exceeds ASTM F2278-03
- The netting comes pre-installed. You do not need to connect or hang the netting to the inflatable arches. There is no need to install heavy netting at any point with the Megarena<sup>™</sup> setup.