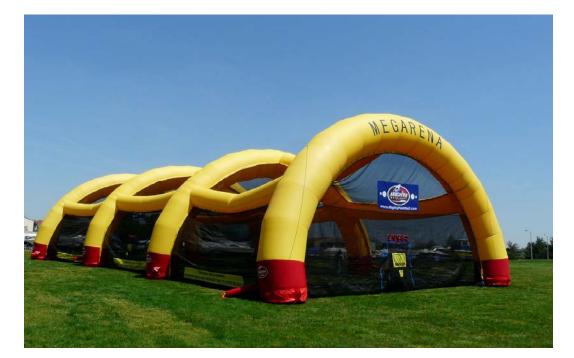

#### Megarena™

The Megarena<sup>™</sup> is an inflatable arena or dome structure that is used for playing the game of paintball. The Megarena<sup>™</sup> has two distinct owners: entrepreneurs and the U.S. government.

### Smart Design

- Inflatable Arches make for a self-supporting structure
- Easy to repair 'DupoFab' material that can be cleaned with water.
- All-inclusive setup: Each Megarena™ comes with netting attached.
  No need to hang heavy netting!
- Electric Blowers included to support structure
- ◊ Megarena<sup>™</sup> is shipped on a 5'x5'x5' metal wheel for easy handling

#### Enclosure

- The Megarena<sup>™</sup> is a designed as a dome structure. The netting creates a ceiling that prevents paintballs from leaving the playing field.
- o Standard paintball netting used in the Megarena<sup>™</sup> design
- o The paintball netting meets and exceeds ASTM F2278-03
- The netting comes pre-installed. You do not need to connect or hang the netting to the inflatable arches. There is no need to install heavy netting at any point with the Megarena<sup>™</sup> setup.

#### Material

- o The Megarena<sup>™</sup> is made from 'DupoFab', which is a 15oz mesh-reinforced, double side coated PVC
- o 'DupoFab' is a specially-enhanced fabric which is 3 times stronger than regular nylon fabric.
- o Most durable paintball arena ever made
- o A Fire Retardant material is used for the entire Megarena<sup>™</sup>, meeting and exceeding NFPA 701
- o The fabric and netting has been tested and proven for paintball and reusable paintball use
- Each unit comes with a Fire Retardant Certificate as required by fire marshals. In certain areas, the fire marshalls have the right to shutdown your paintball operation if a fire certificate can not be readily presented.