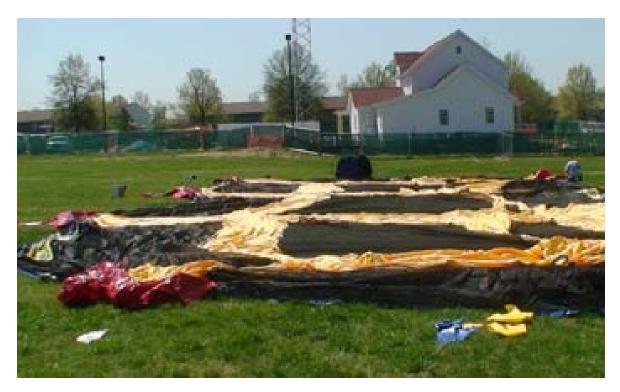

#### Wrap-Up

- Turn the blowers off to deflate the Megarena<sup>™</sup>.
- Unzip all zippers located through the Megarena<sup>™</sup> to allow air to exit the inflatable.
- Use the white cloth as a guide to fold the arena back to a width suitable for the handling wheel.
- Roll the Megarena<sup>™</sup> back onto the handling wheel.
- Take Megarena<sup>™</sup>, blowers, and generators back to storage.